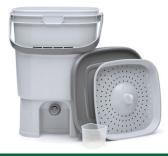

#### BOKASHI KITCHEN COMPOST BUCKET JAPAN

The Bokashi kitchen compost bucket is used to ferment kitchen waste and neutralise odours, using dried organic Bokashi.

| Item Description | Piece(s) |
|------------------|----------|
| 1 Piece Package  |          |